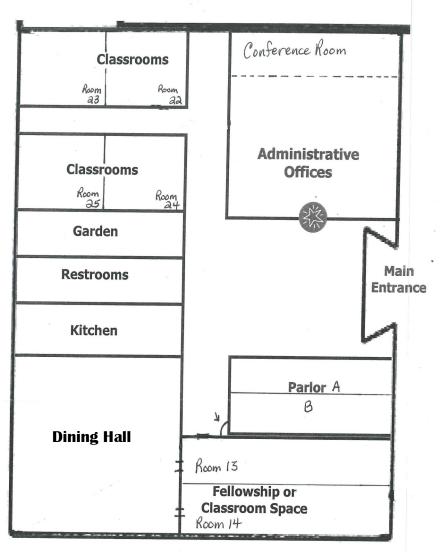

# **Building C— Memorial Hall-Administrative Office**

For additional information: call the church office at 941-493-7504

### **Building C— Memorial Hall-Administrative Office** Conference Room Classrooms Room a3 Room **Administrative** Classrooms **Offices** Room 25 Room 24 Garden Main **Restrooms Entrance** Kitchen Parlor A **Dining Hall** Room 13 Fellowship or **Classroom Space** Room 14

For additional information: call the church office at 941-493-7504